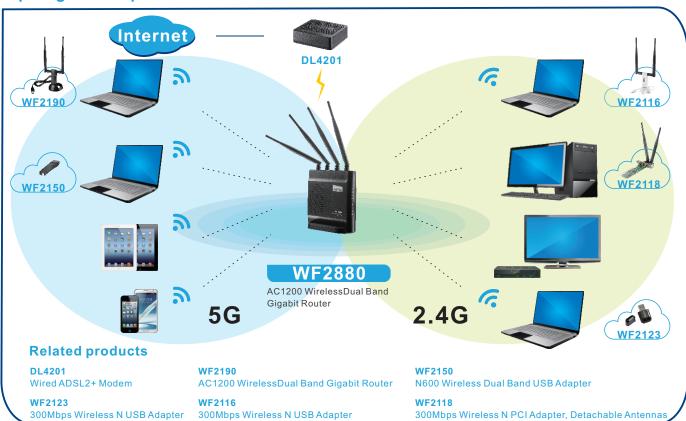

|
| Environment            | Operating Temperature: 0°C~40°C Storage Temperature: -40°C~70°C Operating Humidity: 10%~90% non-condensing Storage Humidity: 5%~90% non-condensing                                                                                                                                                                                                 |
| Package Contents       | 1* Wf2880 1* 12V/1.5A Power Adapter 1* Ethernet Cable 1* Cradle 1* Quick Installation Guide(Multilingual)                                                                                                                                                                                                                                          |

#### Topological Graph: